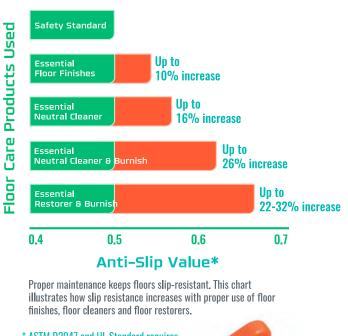

# Slip-Resistance

- Every floor finish we supply is slip-tested to conform to ASTM D2047 standards.
- Underwriters Laboratories (UL) slip resistance classification provides a comprehensive grocery floor care system under which applicable products are slip-tested, including: Finishes, Restorers, and Cleaners.

# Slip and Fall Support

- Essential's floor care experts have a lifetime of experience helping customers with unique floor challenges. Feel free to contact us for more information.
- Essential can provide documentation that a given product has been classified slip-resistant by Underwriters Laboratories.
- Slip resistance information for our products is available on the web.