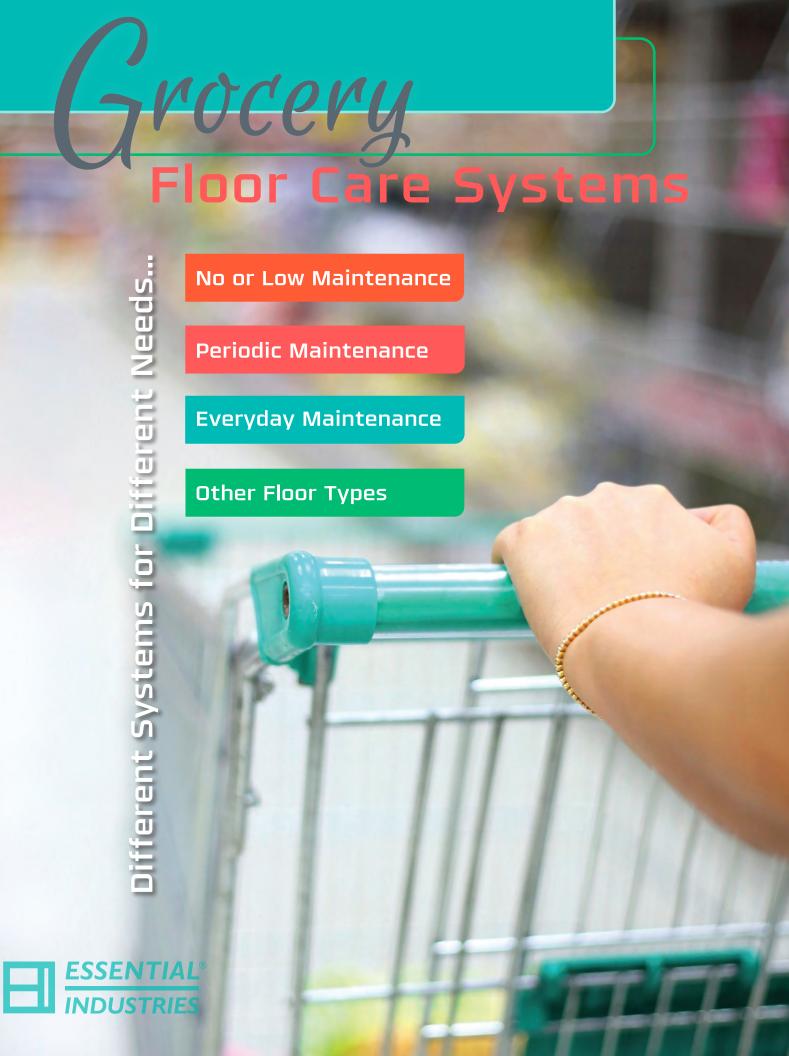

## For a Free Product Demo...

Scan this QR Code to sign up for a free floor care product demonstration.

www.essind.com

| Grocery Floor<br>Care Systems                     | For grocery facilities that buff their floors only one or two times per month. | For grocery floors requiring a product that performs at less than four buffs per week. | For a grocery facility that buffs their floors every day. | Product solutions for other types of grocery store floors. |
|---------------------------------------------------|--------------------------------------------------------------------------------|----------------------------------------------------------------------------------------|-----------------------------------------------------------|------------------------------------------------------------|
| Products —                                        | No or Low<br>Maintenance                                                       | Periodic<br>Maintenance                                                                | Everyday<br>Maintenance                                   | Other<br>Floor Types                                       |
| Finishes                                          |                                                                                |                                                                                        |                                                           |                                                            |
| X-Coat™ Products                                  | X                                                                              | X                                                                                      | X                                                         |                                                            |
| X-Coat™ Nano (88FF)                               |                                                                                | X                                                                                      | X                                                         |                                                            |
| Durabrite® (253FF)                                | X                                                                              |                                                                                        |                                                           |                                                            |
| Diamond Gloss (269FF)                             |                                                                                | X                                                                                      | X                                                         |                                                            |
| Cleaner                                           |                                                                                |                                                                                        |                                                           |                                                            |
| Blue Concentrate (2085FC)                         | X                                                                              | X                                                                                      | X                                                         |                                                            |
| Restorers                                         |                                                                                |                                                                                        |                                                           |                                                            |
| DFT™ (4515FR) - no buffing needed                 | X                                                                              | X                                                                                      | X                                                         |                                                            |
| Citrus Scrub 'N Shine<br>(525FR) - buffing needed | X                                                                              | X                                                                                      | X                                                         |                                                            |
| Strippers                                         |                                                                                |                                                                                        |                                                           |                                                            |
| Xlerate™ (2917FX)                                 | X                                                                              | X                                                                                      | X                                                         |                                                            |
| Annihilator™ (2911FX)                             | X                                                                              | X                                                                                      | X                                                         |                                                            |
| Wood Floor<br>Finishes                            |                                                                                |                                                                                        |                                                           |                                                            |
| Sport Kote® PC (128SF)                            |                                                                                |                                                                                        |                                                           | X                                                          |
| Satin Sport Kote® (228SF)                         |                                                                                |                                                                                        |                                                           | X                                                          |
| Terrazzo Coating                                  |                                                                                |                                                                                        |                                                           |                                                            |
| T-Rx™ (152CF)<br>Complete Terrazzo Solution       |                                                                                |                                                                                        |                                                           | X                                                          |