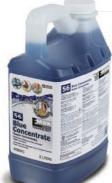

### **Blue Concentrate**

4085FC

#### Where to use:

Use this product for all-around cleaning of all washable surfaces including, finished floors, walls, equipment, and concrete floors.