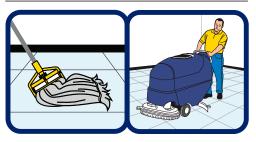

#### General directions for floor cleaning:

Mop bucket method - Mop down Blue Concentrate. No need to rinse. Auto scrubber method - Run Blue Concentrate through an auto scrubber fitted with red cleaning pads. No need to rinse.