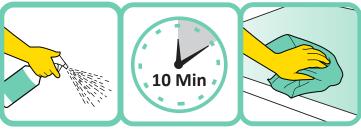

#### General directions for disinfecting restroom floors:

product to "dwell" for 10 minutes to effectively kill germs. Make sure the floor stays wet for the entire 10 minutes.

Blue Concentrate (56) before applying Neutral Germicidal Cleaner (49).

#### General directions for disinfecting classrooms and restrooms:

Wet all surfaces thoroughly with a spray bottle. Allow the product to "dwell" for 10 minutes to effectively kill germs. Make sure the surface stays wet for the entire 10 minutes. Wipe away remaining product with a clean rag