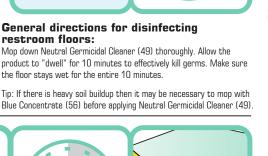

#### General directions for disinfecting restroom floors:

product to "dwell" for 10 minutes to effectively kill germs. Make sure the floor stays wet for the entire 10 minutes.

Blue Concentrate (56) before applying Neutral Germicidal Cleaner (49).