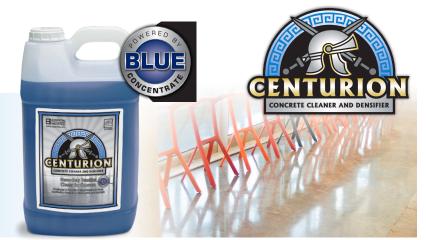

## 2174FC **CENTURION Concrete Cleaner and Densifier**

## Superior all-around cleaning powered by **Blue Concentrate**

Centurion will increase the cleanliness, gloss and durability of your concrete floors with each use, and the lithium densifier will rebuild and strengthen your surfaces when used as a daily or weekly cleaner.