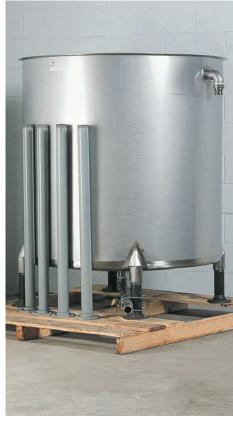

### Superbase® Manufacturing Turnkey System

The Superbase® Turnkey System is designed to offer maximum manufacturing flexibility and it is easy to install and operate. Essential's recommended line of manufacturing equipment makes the move to Superbase stress-free!

#### This Turnkey System is designed to:

- Draw Superbase concentrate and blend with tap water in mixing tanks with agitators.
- Transfer product into filling equipment.
- Siphon-fill quarts and gallons or manual-fill pails and drums.
- Install in as little as 200-300 square feet of floor space!
- Compact Turnkey System entire unit ships on three or four pallets.
- Fits neatly into a portion of your existing distribution warehouse.
- Minimal assembly required tanks are fully plumbed and ready for use after legs are installed.
- The Superbase<sup>®</sup> Turnkey System is designed to accommodate various package sizes and product types. Manufacture floor finishes, strippers, carpet care, cleaners, degreasers and hand care products in quarts, gallons, pails and drums.