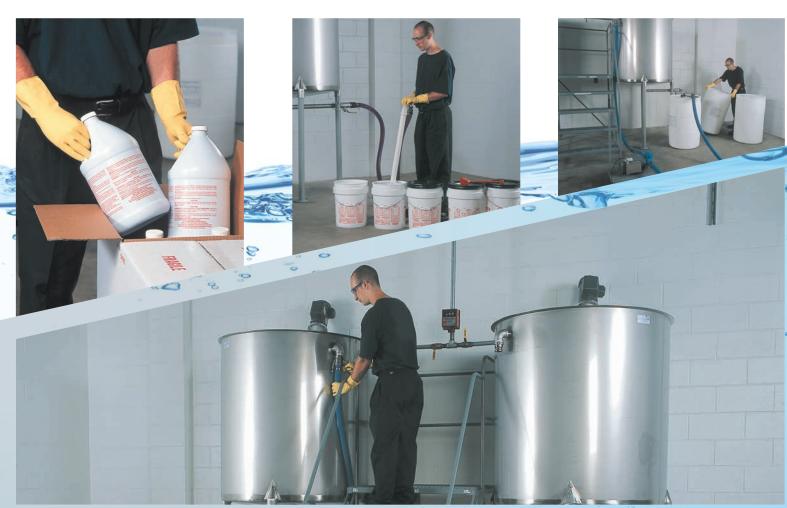

### Superbase® Manufacturing Turnkey System

The Superbase® Turnkey System is designed to offer maximum manufacturing flexibility and it is easy to install and operate. Essential's recommended line of manufacturing equipment makes the move to Superbase stress-free!

#### This Turnkey System is designed to:

- Draw Superbase concentrate and blend with tap water in mixing tanks with agitators.
- Transfer product into filling equipment.
- Siphon-fill quarts and gallons or manual-fill pails and drums.
- Install in as little as 200-300 square feet of floor space!
- Compact Turnkey System entire unit ships on three or four pallets.
- Fits neatly into a portion of your existing distribution warehouse.
- Minimal assembly required tanks are fully plumbed and ready for use after legs are installed.
- The Superbase<sup>®</sup> Turnkey System is designed to accommodate various package sizes and product types. Manufacture floor finishes, strippers, carpet care, cleaners, degreasers and hand care products in quarts, gallons, pails and drums.