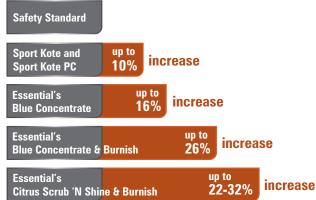

0.7

Proper maintenance keeps floors slip-resistant. This chart illustrates how slip resistance increases with proper use of floor finishes, floor cleaners and floor restorers

USED **PRODUCTS** 

**Anti-Slip Value\*** \*ASTM D2047 and UL Standard requires a slip value of 0.5 or greater for approval.