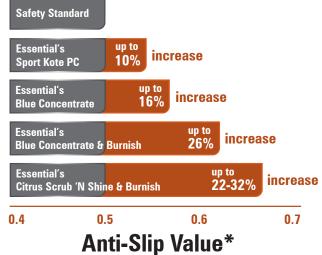

#### Slip-Resistance

Underwriters Laboratories (UL) slip resistance classification provides a comprehensive wood floor care program under which applicable products are sliptested. Including:

Finishes > Cleaners > Restorers

Proper maintenance keeps floors slip-resistant. This chart illustrates how slip resistance increases with proper use of floor finishes, floor cleaners and floor restorers.

fec

20

\*ASTM D2047 and UL Standard requires a slip value of 0.5 or greater for approval.