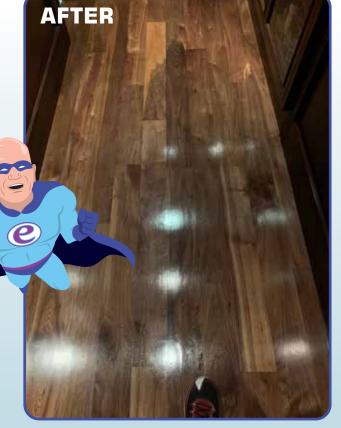

Enter Essential Industries' Reps. They came in and followed their normal procedure for wood floors and it took only five hours to prep the floor and lay down Sport Kote® PC. The wait staff was back serving customers in the restaurant only 12 hours later. They couldn't have been happier! And with Sport Kote PC being UL-classified for slip resistance, the slip issues were resolved as well. They now feel safe on the floor AND love the look.

#### **Products Used:**

• Sport Kote® PC

• Citrus Scrub 'N Shine

• Blue Concentrate

Essential Industries, Inc. | P.O. Box 12 | Merton, WI 53056 | 262.538.1122 or 800.551.9679 | www.essind.com