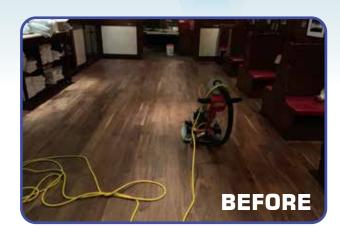

### Rao's Italian Restaurant - Hollywood, CA

The customer, Rao's Italian Restaurant, was having major slip co-efficiency issues with their wood floor. They were having so many problems that the wait staff no longer felt comfortable carrying trays of food to the tables.