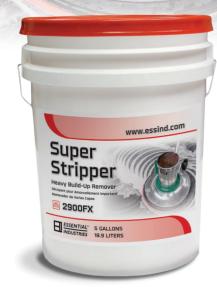

## Super Strippe

Heavy Build-Up Remover

- Aggressive formula works where routine strippers fail
- Mop down, vacuum up, and rinse
- Powerful enough to remove multiple layers, build-up or highly burnished finish
- Low foam for easy application with automatic-scrubbers

## **PROPERTIES**

Type: Alkaline Stripper Form: Clear Liquid Odor: Solvent

Color: Colorless **pH:** 12.5 - 13.5

pH 1%: 10.2

Weight per Gallon: 8.57 Lbs Storage Stability: Min. 1 Year Freeze/Thaw: Passes 3 Cycles

Foam Height: Low Actives: >20%

Phosphate (%P): 0.15

Properties are typical and subject to usual manufacturing tolerances

© 2021 Essential Industries, Inc. B2621

it. # LT-90000S2900FX

Scan QR code for access to more product information and Safety Data Sheet.