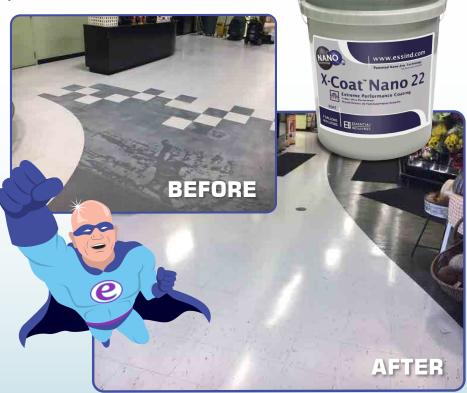

# Outperforming the Competition One Floor Finish at a Time!

A Midwestern grocery store chain was experiencing quality issues with a product they had been using for years. The finish had begun to haze and peel, causing an unsightly visual experience for their customers. Unfortunately, the manufacturer was not providing the much needed support or a solution to help fix the problem.

That's where Essential came in. After an assessment of the floors and the wear and tear that they endure, it was recommended they try a test run of X-Coat<sup>™</sup> Nano 22.

X-Coat Nano 22 is a high solids, extreme performance coating that combines deep gloss, high durability and ease-of-use into one

## The Results Are In!

After applying 7 coats of X-Coat Nano 22 and allowing two months of regular traffic on the floor, the grocery chain is thrilled with the results. It definitely outperformed the competition in durability. And look at that shine!